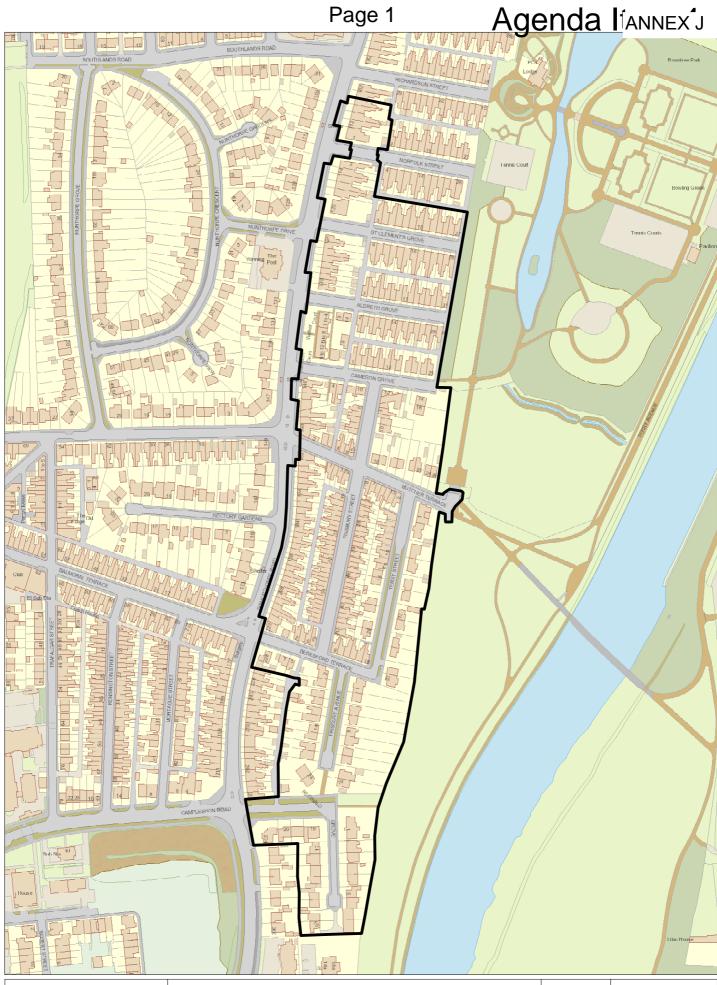

The Agenda for the above meeting was published on **Wednesday 8 November 2017.** The attached additional document, Annex J, is now available for the following agenda item.

4. Consideration of the objections received to the advertised proposal to amend the Traffic Regulation Order to include Residents' Priority Parking in the Micklegate Ward for: South Bank Avenue; St Aubyn's Place; and Bishopthorpe Road from Butcher Terrace to Reginald's Grove.

R58C Residents Parking Zone

| SCALE                                  | 1:3000 |
|----------------------------------------|--------|
| DATE                                   |        |
| DRAWING No.                            |        |
| DRAWN BY                               |        |
| + Crown copyright. All rights reserved |        |
| Licence No. 2003                       |        |